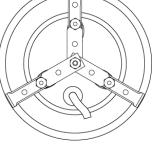

## WARNING: When installing the studs for the dash mounting kit, only turn studs in 8 turns.

- Recommended panel cut-out (hole size) for 3-3/8" tachometer is 3-3/8". 5" tachometer is 4-5/8" if recessed to the bezel, or 3-3/8" if recessed to the step.
- □ Secure the tachometer in the hole using the supplied bracket for by removing the 3 Torx screws using a T10 Torx driver. Insert the 3 studs (no more than 8 turns) and install lock washers and nuts to secure the rear cover. Install the bracket as shown in figure 2 and tighten the 3 locking nuts (5 in. Lb. max).

3-3/8" Installation

5" Installation