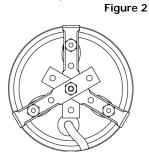

## WARNING: When installing the studs for the dash mounting kit, only turn studs in 8 turns.

- Recommended panel cut-out (hole size) for 3-3/8" tachometer is 3-3/8". 5" tachometer is 4-5/8" if recessed to the bezel, or 3-3/8" if recessed to the step.
- □ Secure the tachometer in the hole using the supplied bracket for by removing the 3 Torx screws using a T10 Torx driver. Insert the 3 studs (no more than 8 turns) and install lock washers and nuts to secure the rear cover. Install the bracket as shown in figure 2 and tighten the 3 locking nuts (5 in. Lb. max).

3-3/8" Installation

5" Installation